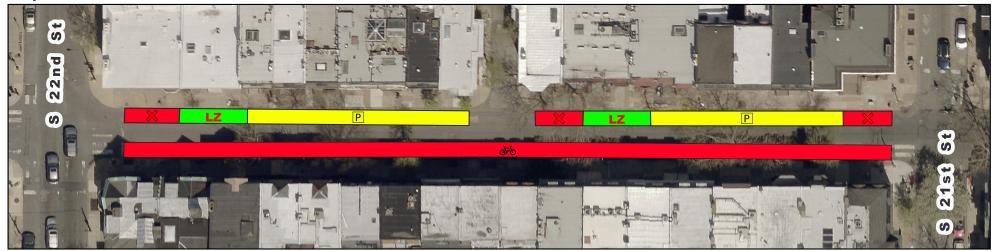

# **Spruce/Pine Bike Lane Current vs Proposed Conditions** Spruce St from 22nd St to 21st St

## **Proposed**