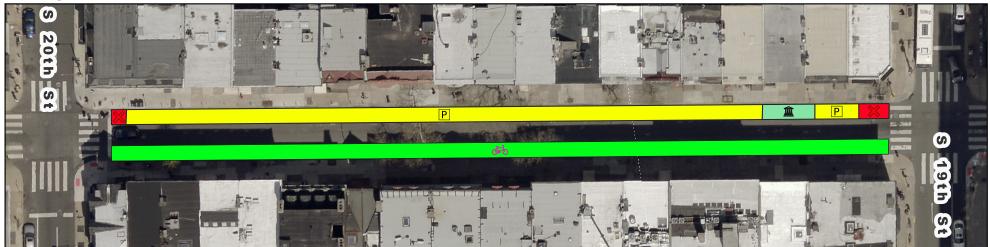

# **Spruce/Pine Bike Lane Current vs Proposed Conditions** Spruce St from 20th St to 19th St

## **Existing**

## **Proposed**