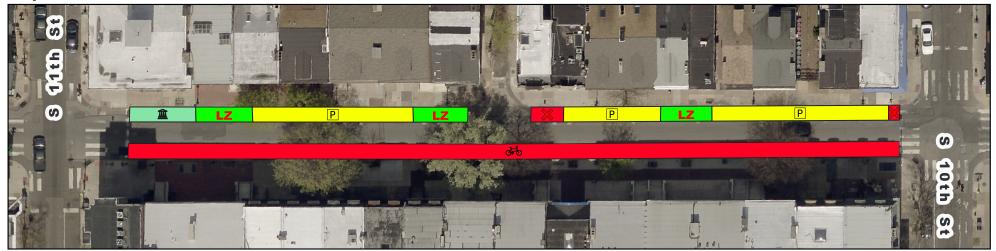

# **Spruce/Pine Bike Lane Current vs Proposed Conditions** Spruce St from 12th St to 11th St

### **Existing**

## **Proposed**

# Legend

Loading Zone

No Stopping

Bike Lane (No Parking)

Bike Lane (No Stopping) 4 Handicap Parking (Metered)

Residential Parking Permit

Bus Stop Motorcycle Parking (Metered) 

Consul Parking

**Metered Parking** 

Handicap Parking

Valet