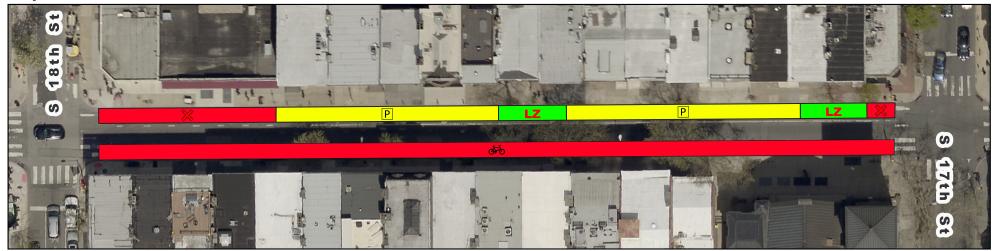

# **Spruce/Pine Bike Lane Current vs Proposed Conditions** Spruce St from 19th St to 18th St

### **Existing**

## **Proposed**