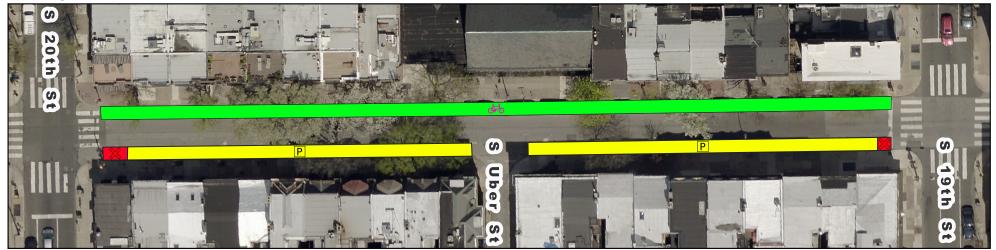

# **Spruce/Pine Bike Lane Current vs Proposed Conditions** Spruce St from 20th St to 19th St

## **Existing**