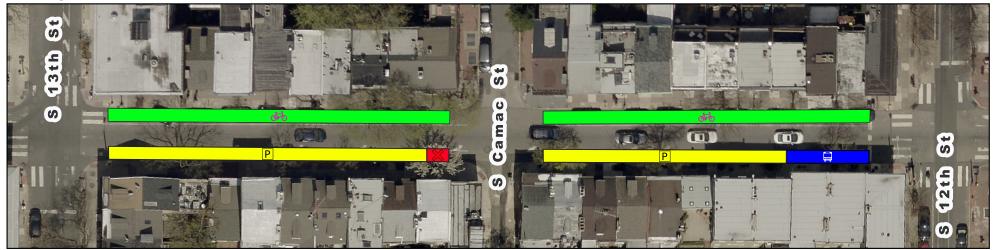

# **Spruce/Pine Bike Lane Current vs Proposed Conditions** Spruce St from 13th St to 12th St

## **Existing**

#### **Proposed**