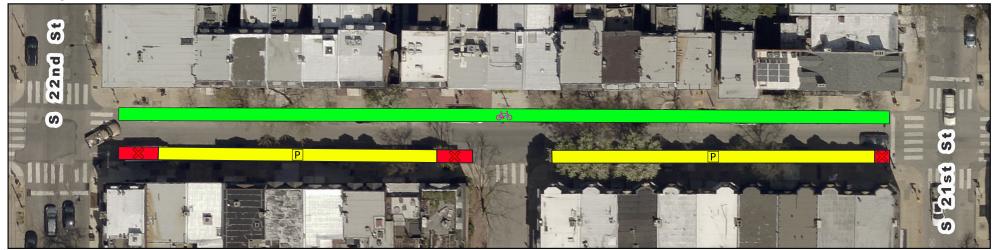

# **Spruce/Pine Bike Lane Current vs Proposed Conditions** Spruce St from 22nd St to 21st St

## **Existing**