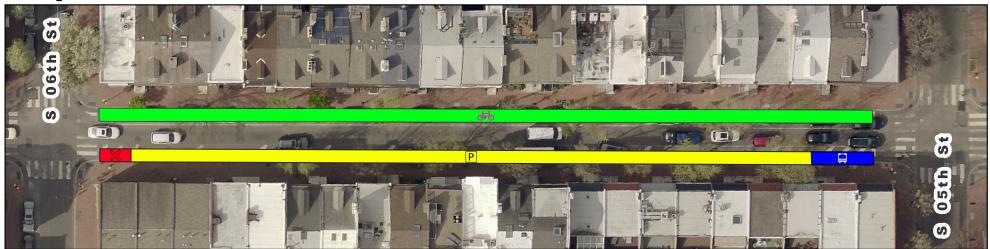

# **Spruce/Pine Bike Lane Current vs Proposed Conditions** Spruce St from 6th St to 5th St

## **Existing**