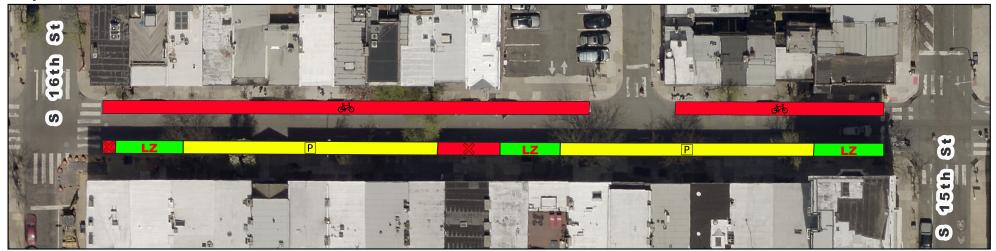

# **Spruce/Pine Bike Lane Current vs Proposed Conditions** Spruce St from 16th St to 15th St

### **Existing**

#### **Proposed**