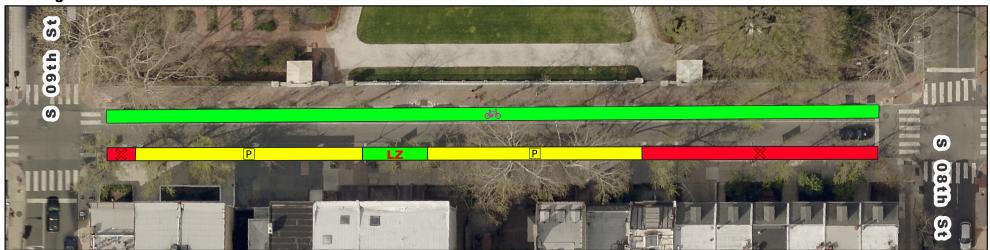

# **Spruce/Pine Bike Lane Current vs Proposed Conditions** Spruce St from 9th St to 8th St

## **Existing**

#### **Proposed**