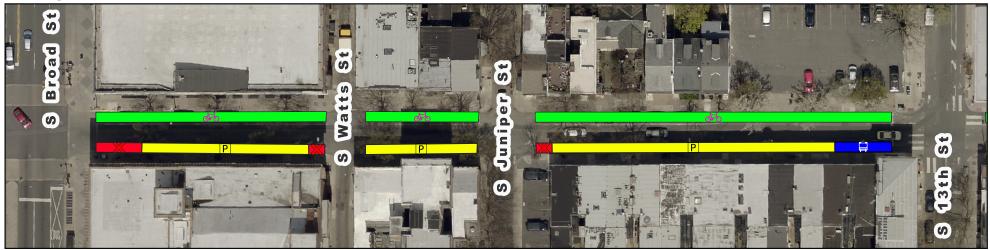

# **Spruce/Pine Bike Lane Current vs Proposed Conditions Spruce St from Broad St to 13th St**

## **Existing**