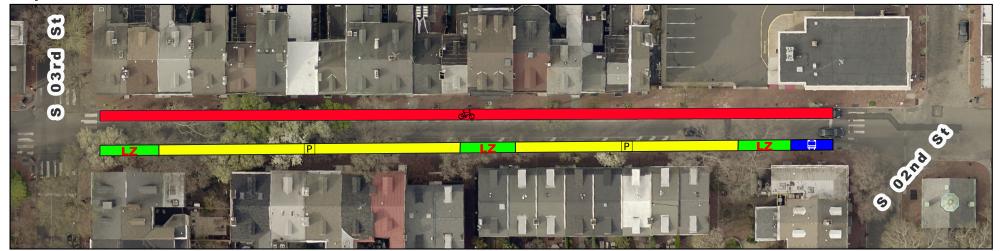

# **Spruce/Pine Bike Lane Current vs Proposed Conditions** Pine St from 3rd St to 2nd St

## **Proposed**