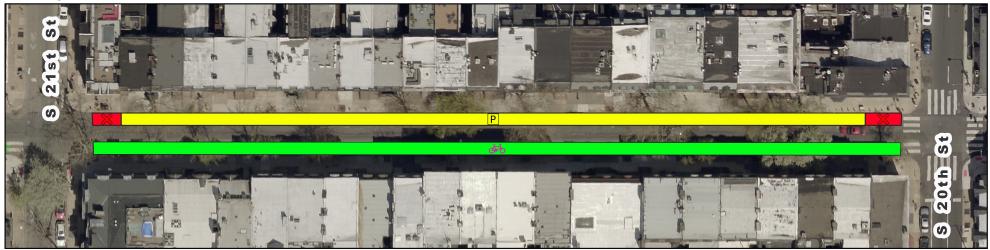

# **Spruce/Pine Bike Lane Current vs Proposed Conditions** Spruce St from 21st St to 20th St

### **Existing**

# **Proposed**