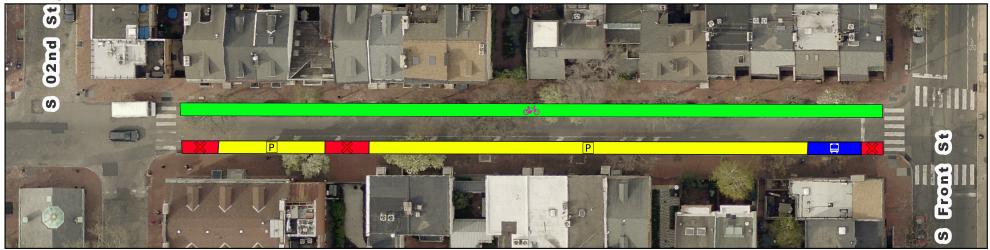

# **Spruce/Pine Bike Lane Current vs Proposed Conditions** Pine St from 2nd St to Front St

## **Existing**