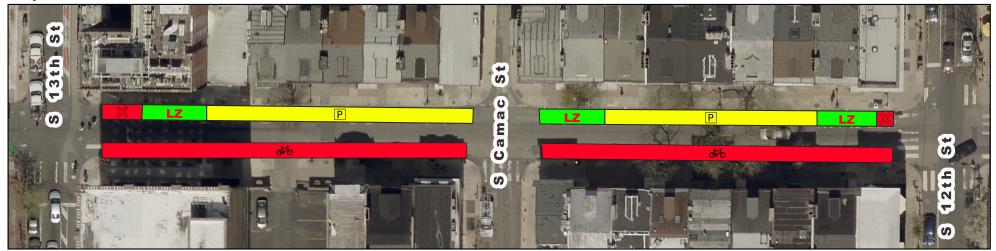

# **Spruce/Pine Bike Lane Current vs Proposed Conditions** Spruce St from 12th St to 11th St

### **Existing**

## **Proposed**