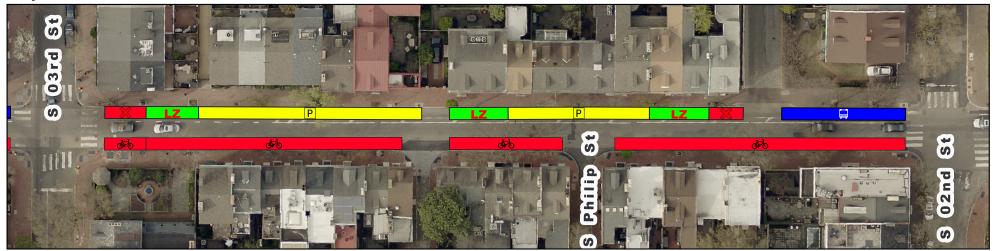

# **Spruce/Pine Bike Lane Current vs Proposed Conditions** Pine St from 3rd St to 2nd St

## **Proposed**