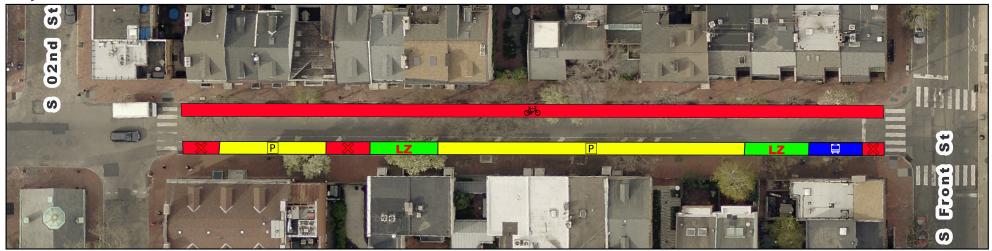

# **Spruce/Pine Bike Lane Current vs Proposed Conditions** Pine St from 2nd St to Front St

## **Proposed**