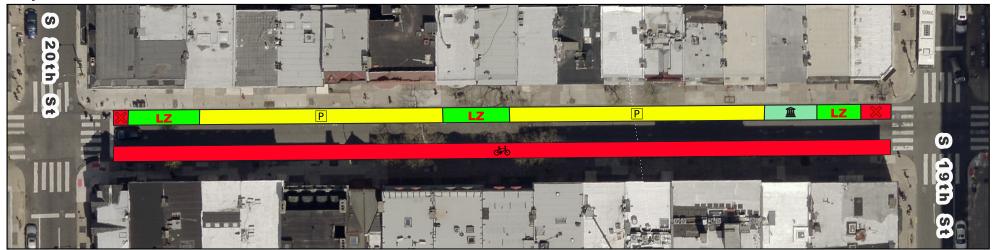

# **Spruce/Pine Bike Lane Current vs Proposed Conditions** Spruce St from 20th St to 19th St

## **Existing**

## **Proposed**