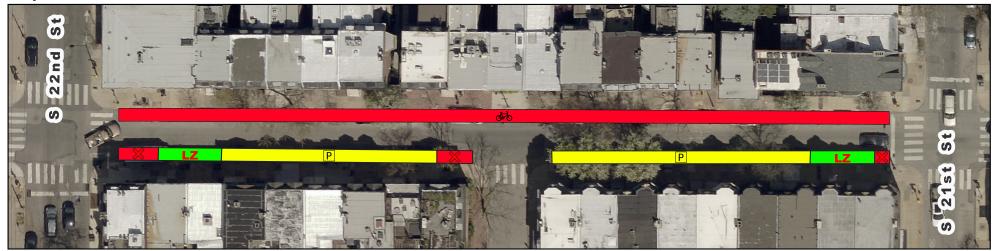

# **Spruce/Pine Bike Lane Current vs Proposed Conditions** Spruce St from 22nd St to 21st St

## **Proposed**