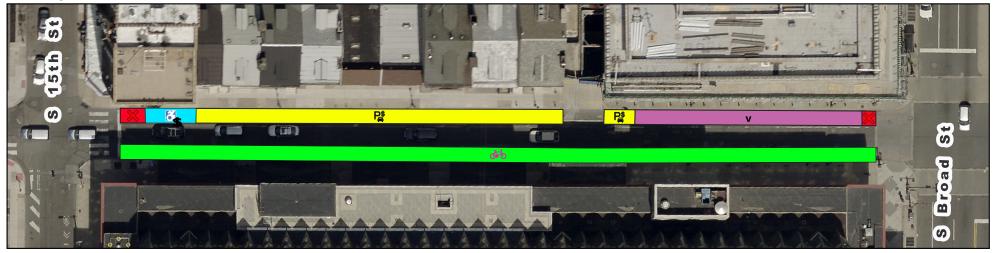

# **Spruce/Pine Bike Lane Current vs Proposed Conditions Spruce St from 15th St to Broad St**

### **Existing**

# **Proposed**