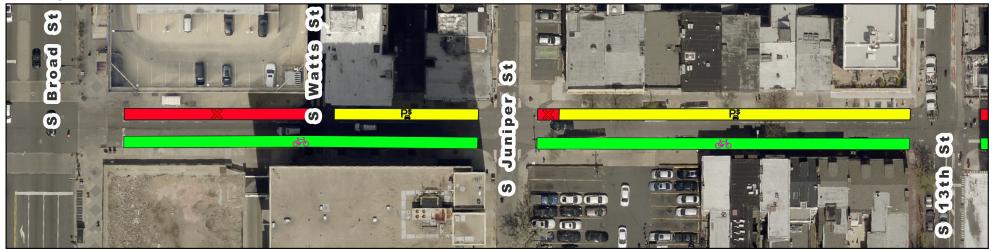

# **Spruce/Pine Bike Lane Current vs Proposed Conditions Spruce St from Broad St to 13th St**

## **Existing**

## **Proposed**