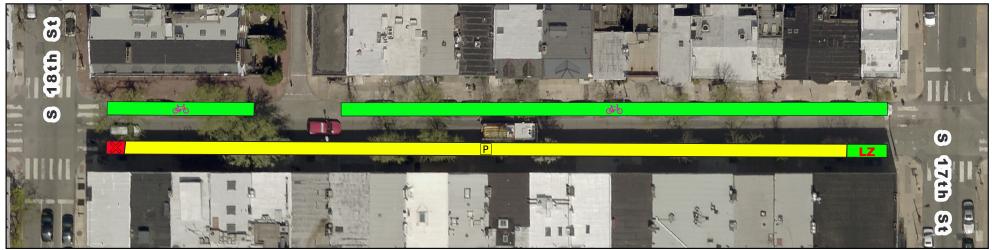

# **Spruce/Pine Bike Lane Current vs Proposed Conditions** Spruce St from 18th St to 17th St

## **Existing**