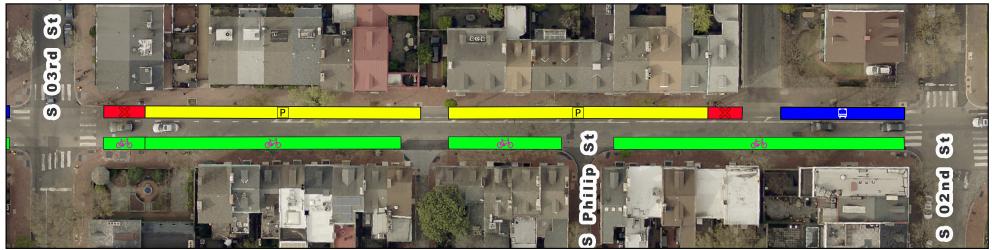

# **Spruce/Pine Bike Lane Current vs Proposed Conditions** Pine St from 3rd St to 2nd St

## **Existing**