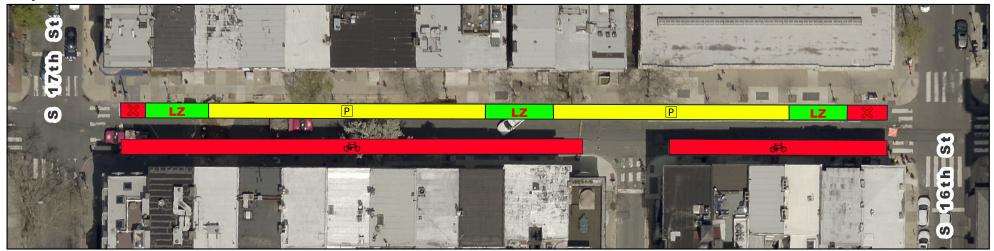

# **Spruce/Pine Bike Lane Current vs Proposed Conditions** Spruce St from 17th St to 16th St

## **Existing**

## **Proposed**