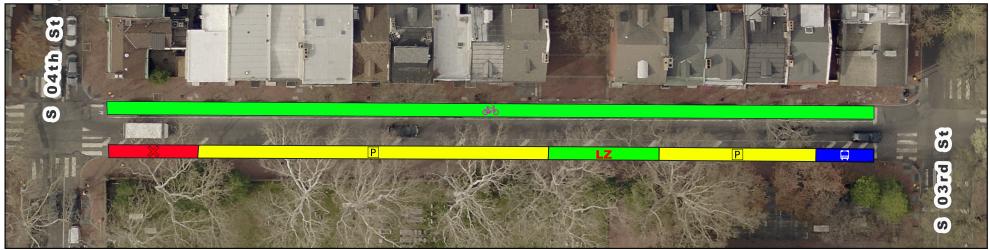

# **Spruce/Pine Bike Lane Current vs Proposed Conditions** Spruce St from 4th St to 3rd St

## **Existing**

## **Proposed**