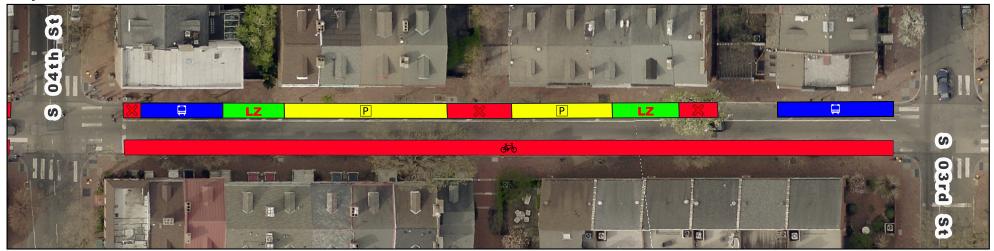

# **Spruce/Pine Bike Lane Current vs Proposed Conditions** Spruce St from 4th St to 3rd St

## **Proposed**

# Legend

Loading Zone

No Stopping

Bike Lane (No Parking)

Residential Parking Permit

Motorcycle Parking (Metered) 

Consul Parking

**Metered Parking** 

Valet

Bus Stop

Handicap Parking