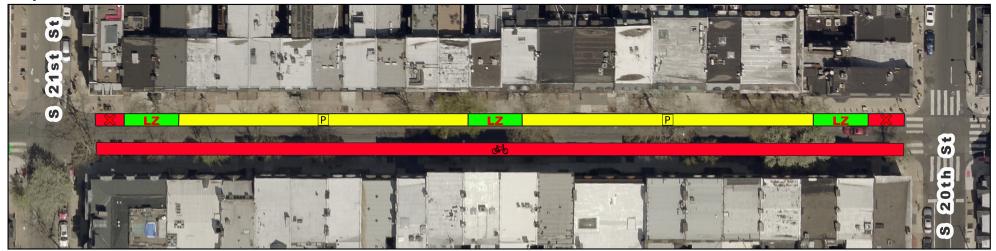

# **Spruce/Pine Bike Lane Current vs Proposed Conditions** Spruce St from 22nd St to 21st St

## **Existing**

## **Proposed**