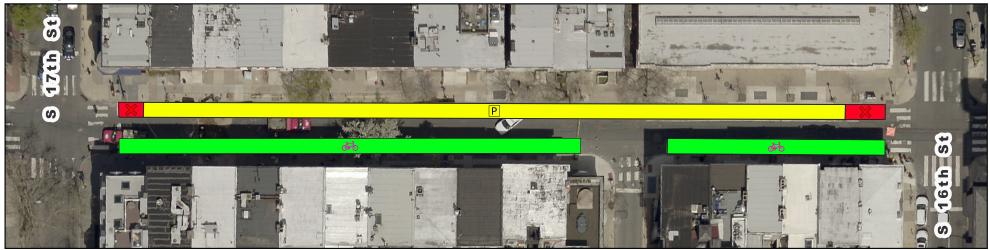

# **Spruce/Pine Bike Lane Current vs Proposed Conditions** Spruce St from 17th St to 16th St

## **Existing**

## **Proposed**