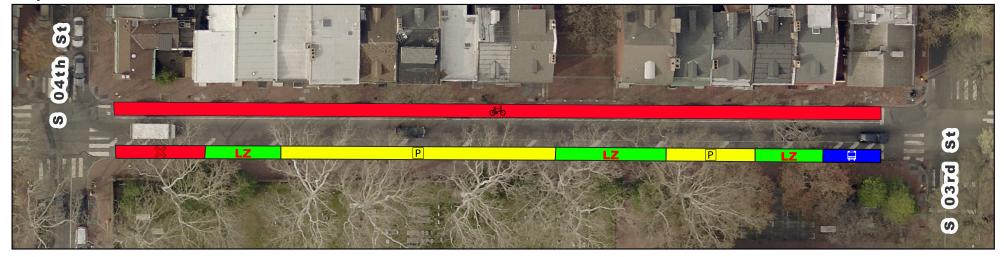

# **Spruce/Pine Bike Lane Current vs Proposed Conditions** Spruce St from 3rd St to 2nd St

## **Existing**

## **Proposed**