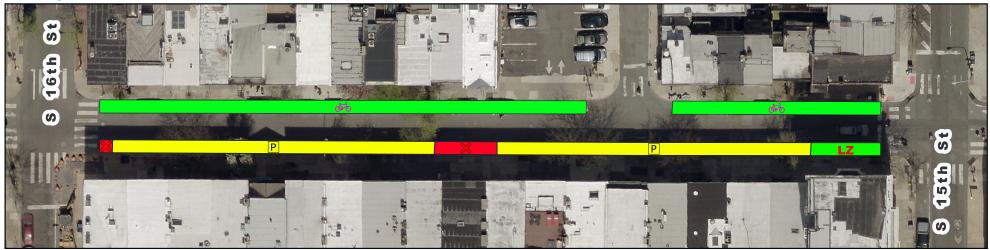

# **Spruce/Pine Bike Lane Current vs Proposed Conditions** Spruce St from 18th St to 17th St

## **Existing**

#### **Proposed**