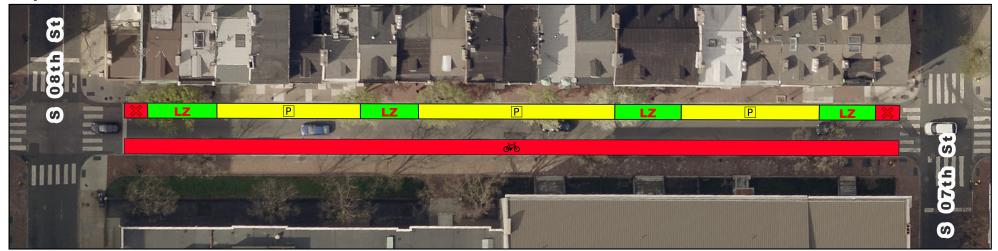

# **Spruce/Pine Bike Lane Current vs Proposed Conditions** Spruce St from 9th St to 8th St

## **Existing**

#### **Proposed**