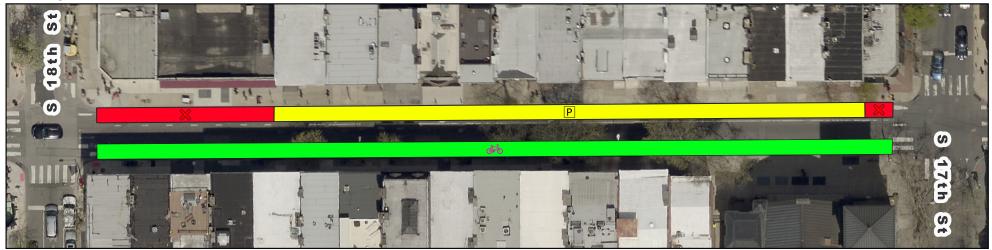

# **Spruce/Pine Bike Lane Current vs Proposed Conditions** Spruce St from 18th St to 17th St

## **Existing**

#### **Proposed**