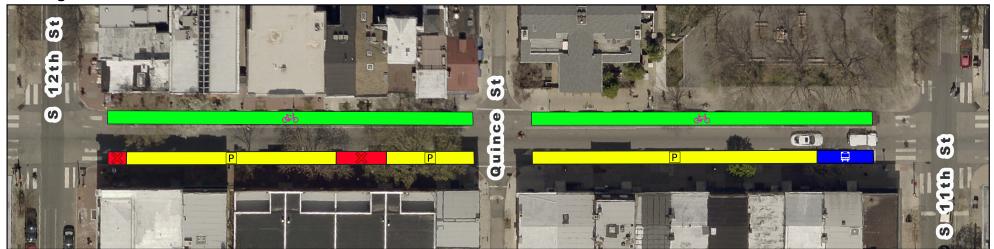

# **Spruce/Pine Bike Lane Current vs Proposed Conditions** Spruce St from 12th St to 11th St

### **Existing**

## **Proposed**