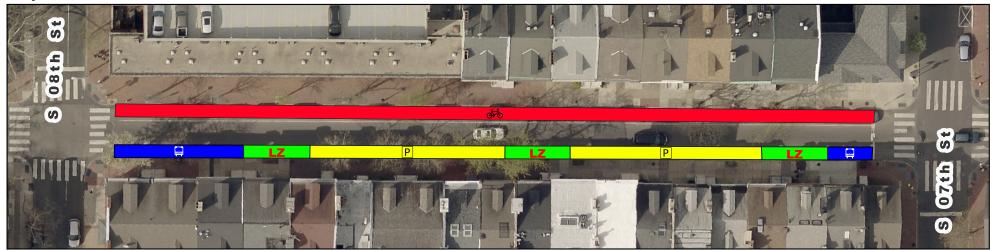

# **Spruce/Pine Bike Lane Current vs Proposed Conditions** Spruce St from 8th St to 7th St

## **Proposed**