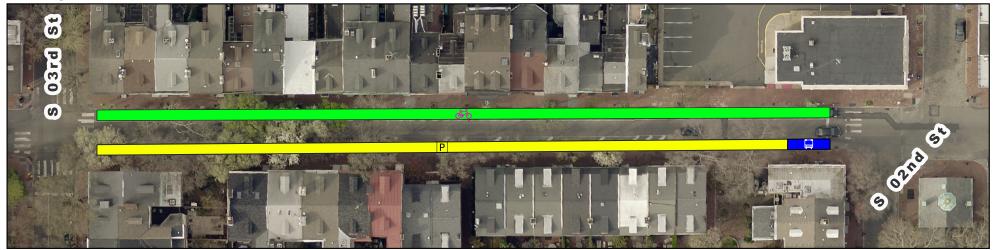

# **Spruce/Pine Bike Lane Current vs Proposed Conditions** Pine St from 3rd St to 2nd St

## **Existing**