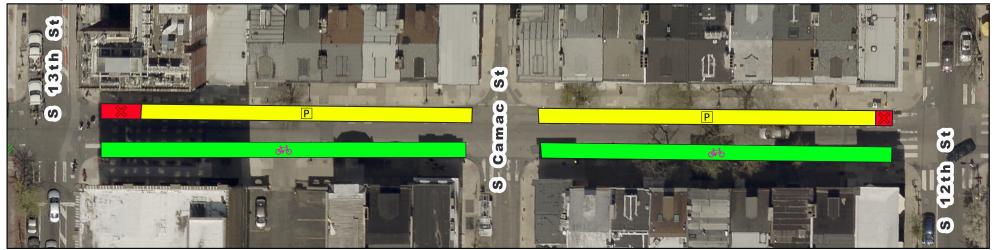

# **Spruce/Pine Bike Lane Current vs Proposed Conditions** Spruce St from 12th St to 11th St

### **Existing**

## **Proposed**