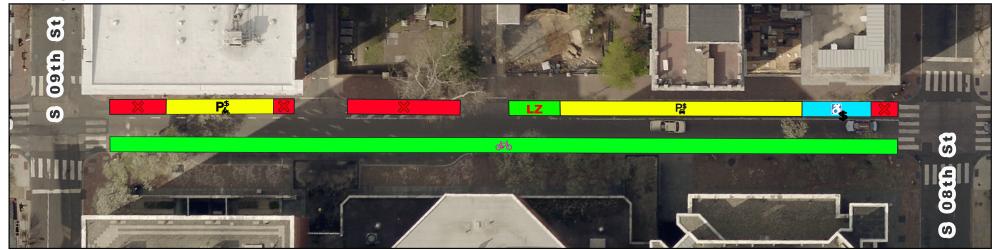

# **Spruce/Pine Bike Lane Current vs Proposed Conditions** Spruce St from 9th St to 8th St

## **Existing**

#### **Proposed**