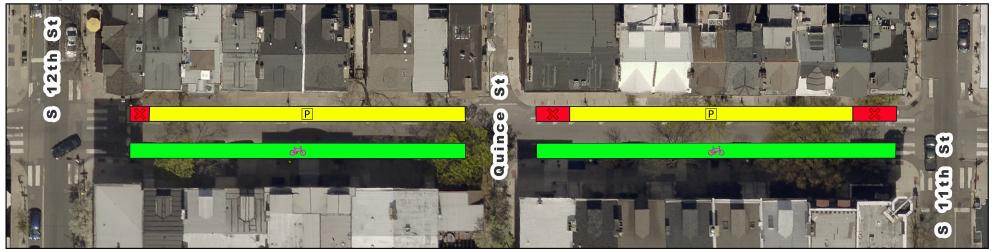

# **Spruce/Pine Bike Lane Current vs Proposed Conditions** Spruce St from 12th St to 11th St

### **Existing**