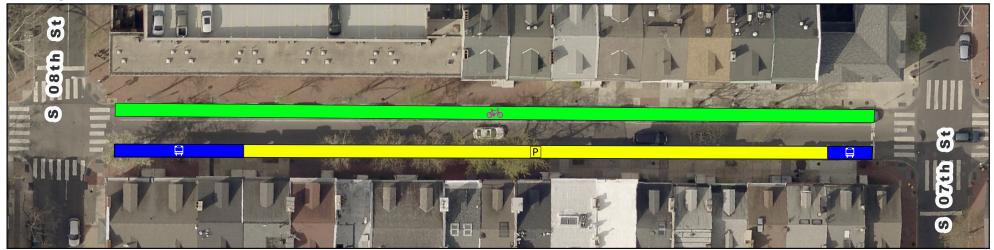

# **Spruce/Pine Bike Lane Current vs Proposed Conditions** Spruce St from 8th St to 7th St

## **Proposed**