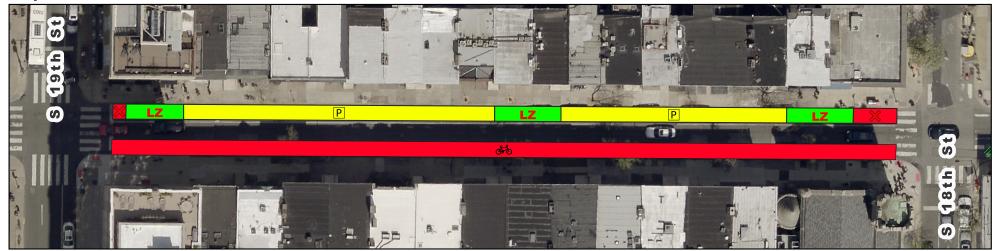

# **Spruce/Pine Bike Lane Current vs Proposed Conditions** Spruce St from 19th St to 18th St

### **Existing**

## **Proposed**