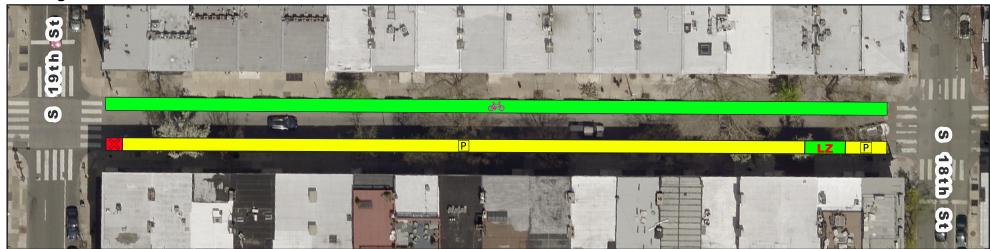

# **Spruce/Pine Bike Lane Current vs Proposed Conditions** Spruce St from 19th St to 18th St

### **Existing**