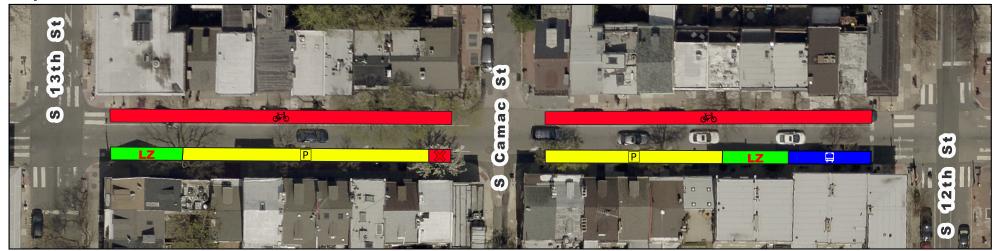

# **Spruce/Pine Bike Lane Current vs Proposed Conditions** Spruce St from 13th St to 12th St

## **Existing**

#### **Proposed**