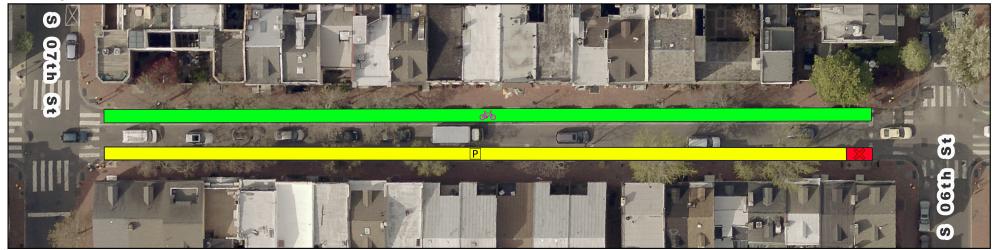

# **Spruce/Pine Bike Lane Current vs Proposed Conditions** Spruce St from 7th St to 6th St

## **Existing**