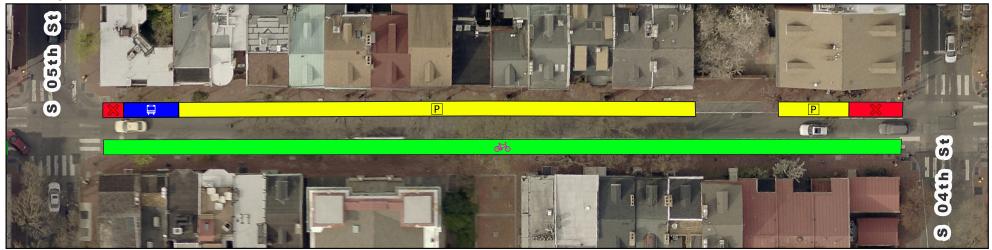

# **Spruce/Pine Bike Lane Current vs Proposed Conditions** Spruce St from 5th St to 4th St

## **Proposed**

# Legend

Loading Zone

No Stopping

Bike Lane (No Parking)

Residential Parking Permit

Motorcycle Parking (Metered) 

Consul Parking

**Metered Parking** 

Valet

Bus Stop

Handicap Parking

Bike Lane (No Stopping) 4 Handicap Parking (Metered)