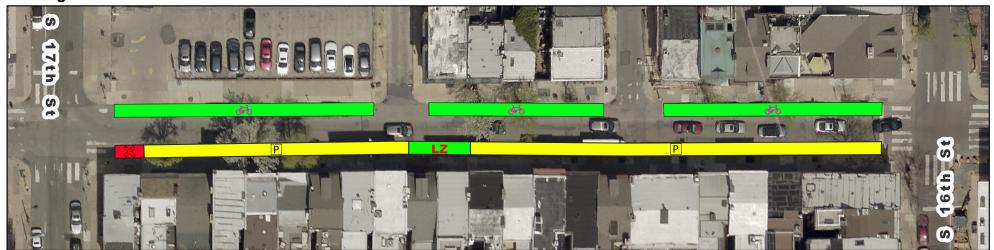

# **Spruce/Pine Bike Lane Current vs Proposed Conditions** Spruce St from 17th St to 16th St

## **Existing**