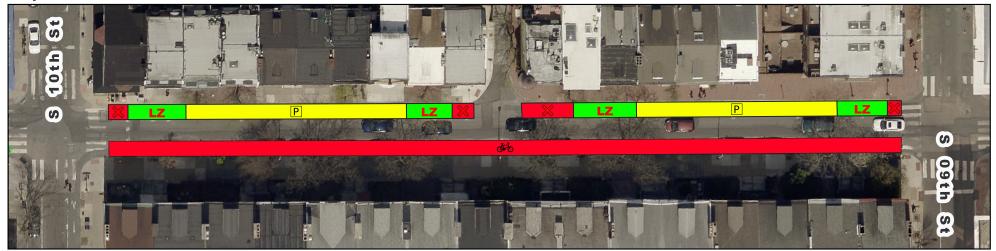

# Spruce/Pine Bike Lane Current vs Proposed Conditions Spruce St from 10th St to 9th St

## **Existing**

#### **Proposed**

# Legend

Loading Zone

No Stopping

Bike Lane (No Parking)

Dike Lane (No Farking)

P Residential Parking Permit

Motorcycle Parking (Metered) 🔳 Consul Parking

Metered Parking

Valet

Bus Stop

Handicap Parking

Bike Lane (No Stopping) [4] Handicap Parking (Metered)