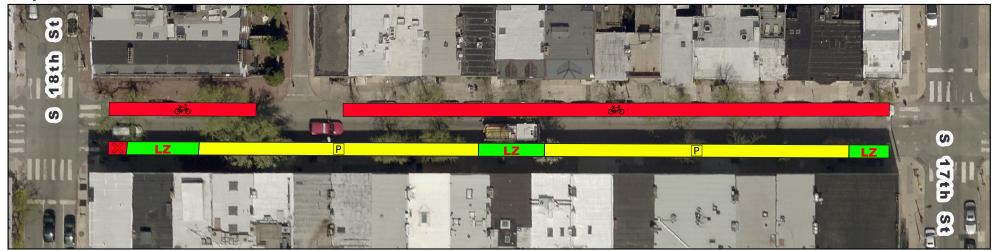

# **Spruce/Pine Bike Lane Current vs Proposed Conditions** Spruce St from 18th St to 17th St

#### **Proposed**