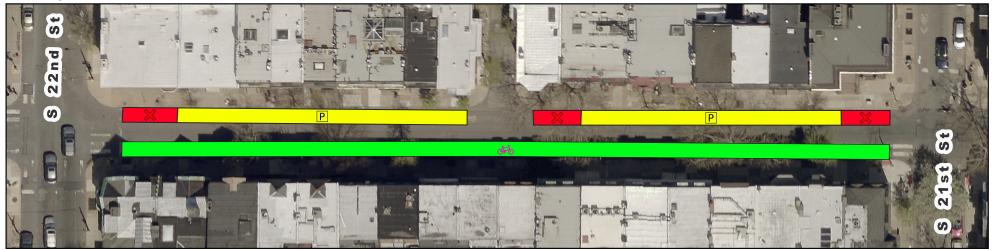

# **Spruce/Pine Bike Lane Current vs Proposed Conditions** Spruce St from 22nd St to 21st St

## **Existing**