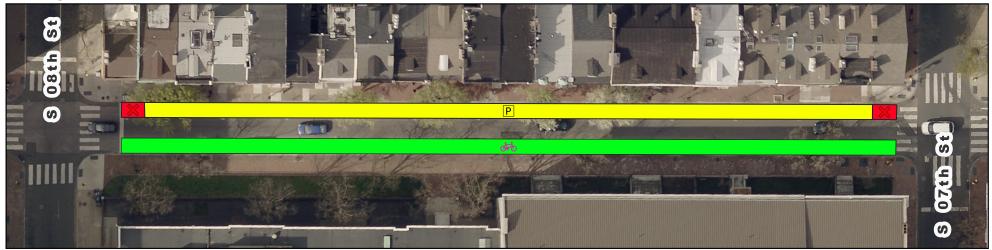

# **Spruce/Pine Bike Lane Current vs Proposed Conditions** Spruce St from 9th St to 8th St

## **Existing**

#### **Proposed**