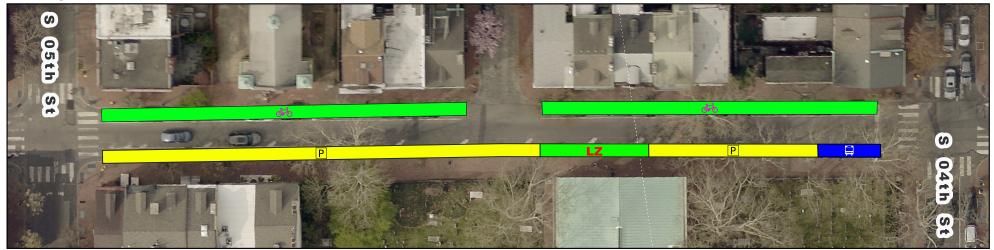

# **Spruce/Pine Bike Lane Current vs Proposed Conditions** Spruce St from 5th St to 4th St

## **Existing**

## **Proposed**