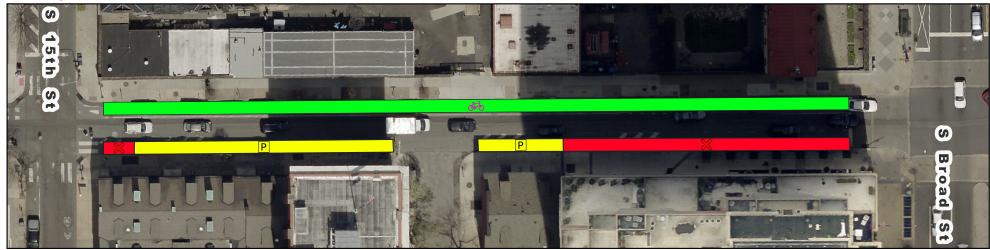

# **Spruce/Pine Bike Lane Current vs Proposed Conditions Spruce St from 15th St to Broad St**

### **Existing**

# **Proposed**