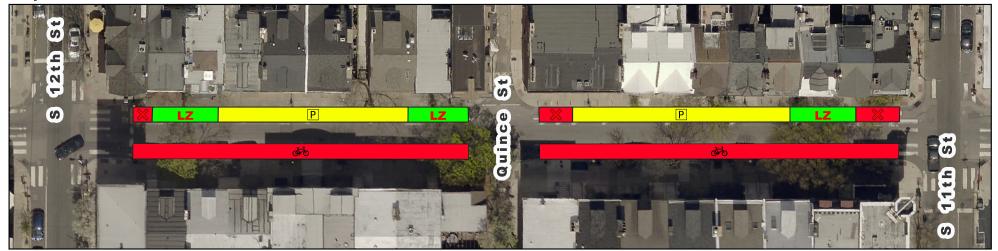

# **Spruce/Pine Bike Lane Current vs Proposed Conditions** Spruce St from 12th St to 11th St

## **Proposed**