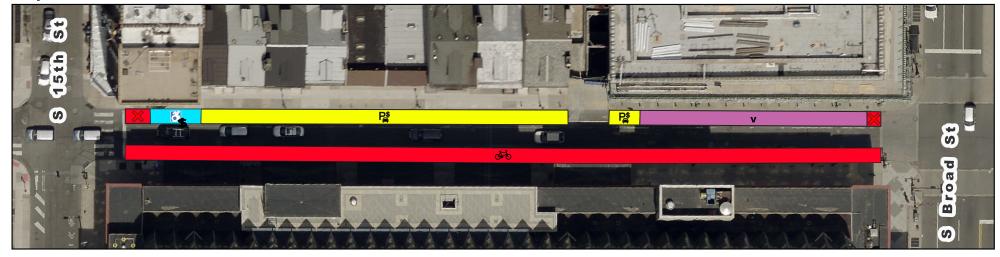

# **Spruce/Pine Bike Lane Current vs Proposed Conditions Spruce St from 15th St to Broad St**

### **Existing**

# **Proposed**