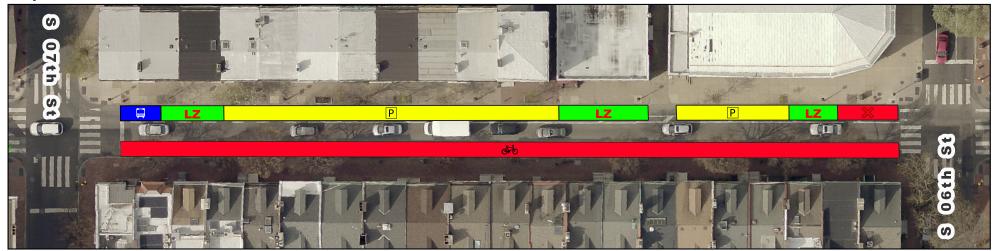

# **Spruce/Pine Bike Lane Current vs Proposed Conditions** Spruce St from 8th St to 7th St

## **Existing**

## **Proposed**