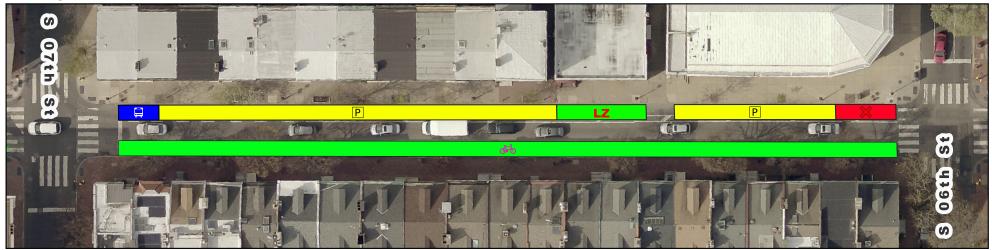

# **Spruce/Pine Bike Lane Current vs Proposed Conditions** Spruce St from 7th St to 6th St

## **Existing**