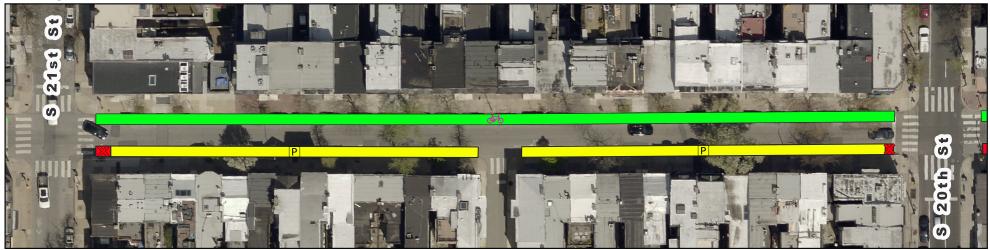

# **Spruce/Pine Bike Lane Current vs Proposed Conditions** Spruce St from 21st St to 20th St

### **Existing**