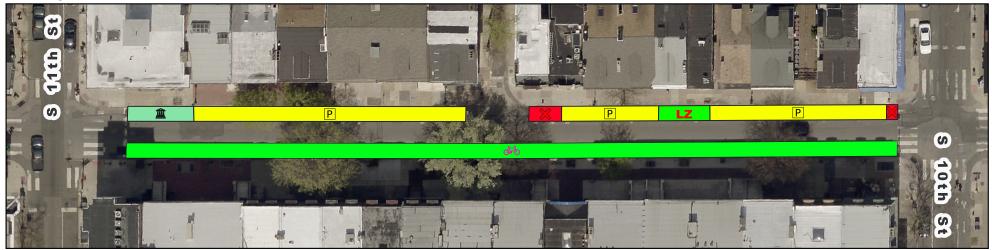

# **Spruce/Pine Bike Lane Current vs Proposed Conditions** Spruce St from 11th St to 10th St

### **Existing**

#### **Proposed**

# Legend

Loading Zone

No Stopping

Bike Lane (No Parking)

**Residential Parking Permit** 

Motorcycle Parking (Metered) 

Consul Parking

**Metered Parking** 

Valet

Bus Stop

Handicap Parking

Bike Lane (No Stopping) 4 Handicap Parking (Metered)