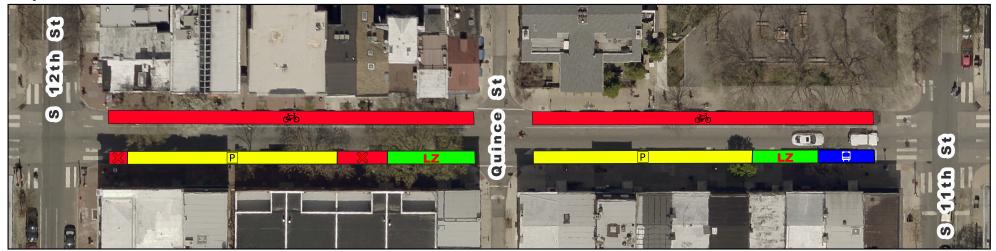

# **Spruce/Pine Bike Lane Current vs Proposed Conditions** Spruce St from 12th St to 11th St

### **Existing**

## **Proposed**