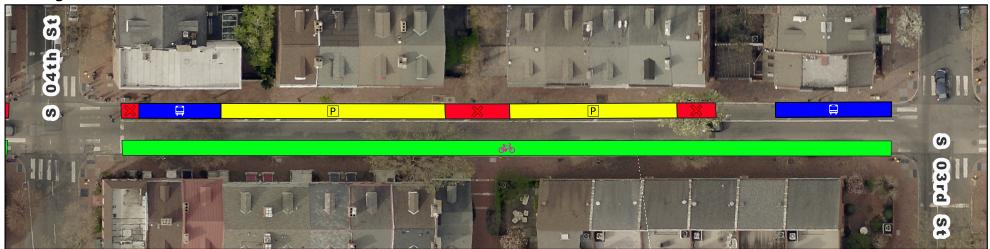

# **Spruce/Pine Bike Lane Current vs Proposed Conditions** Pine St from 4th St to 3rd St

## **Existing**

## **Proposed**