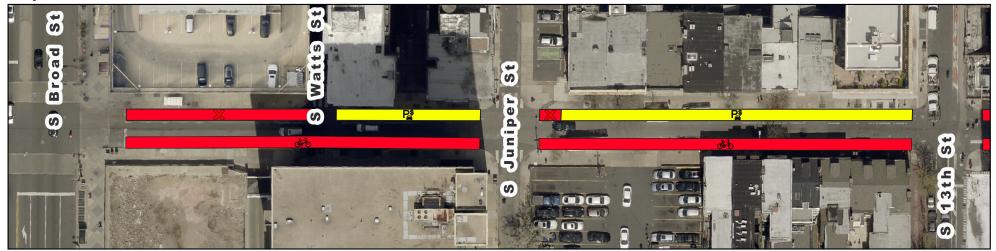

# **Spruce/Pine Bike Lane Current vs Proposed Conditions** Spruce St from 13th St to 12th St

## **Existing**

#### **Proposed**