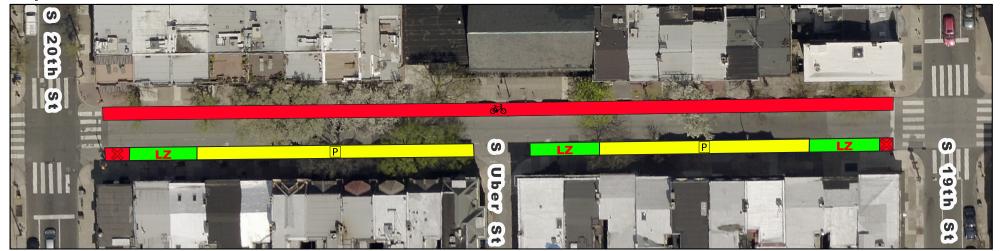

# **Spruce/Pine Bike Lane Current vs Proposed Conditions** Spruce St from 20th St to 19th St

## **Proposed**