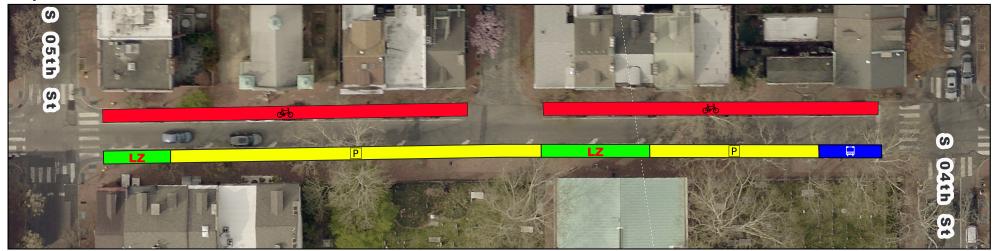

# **Spruce/Pine Bike Lane Current vs Proposed Conditions** Spruce St from 5th St to 4th St

## **Existing**

## **Proposed**