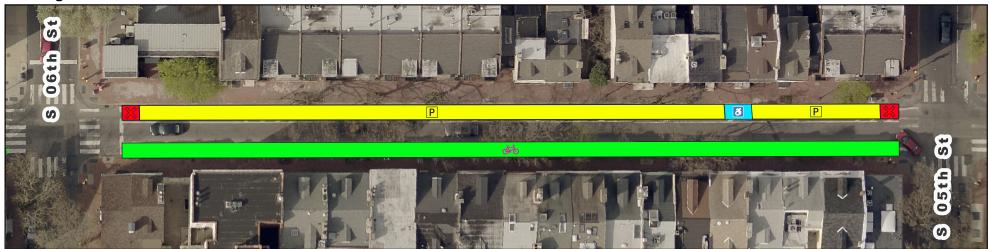

# **Spruce/Pine Bike Lane Current vs Proposed Conditions** Spruce St from 6th St to 5th St

## **Existing**