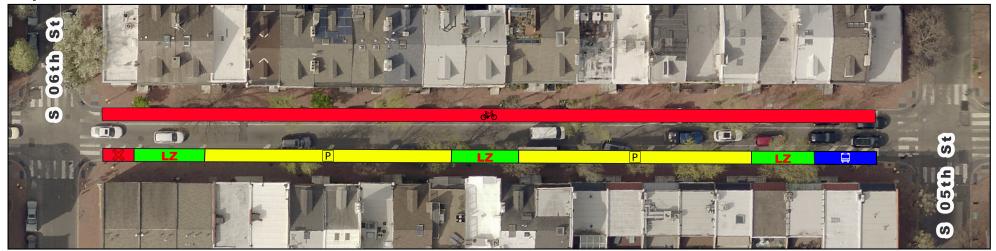

# **Spruce/Pine Bike Lane Current vs Proposed Conditions** Spruce St from 6th St to 5th St

## **Proposed**