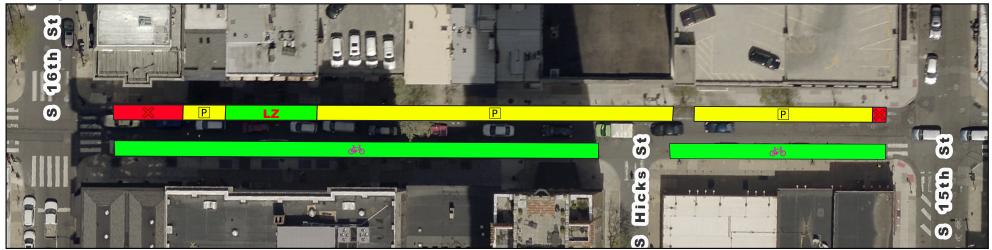

# **Spruce/Pine Bike Lane Current vs Proposed Conditions** Spruce St from 16th St to 15th St

### **Existing**