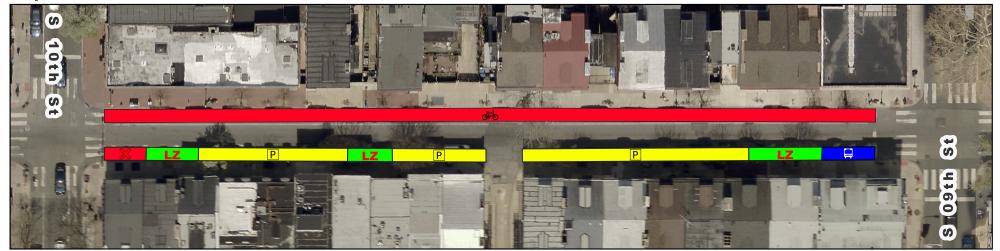

# Spruce/Pine Bike Lane Current vs Proposed Conditions Spruce St from 10th St to 9th St

#### **Proposed**