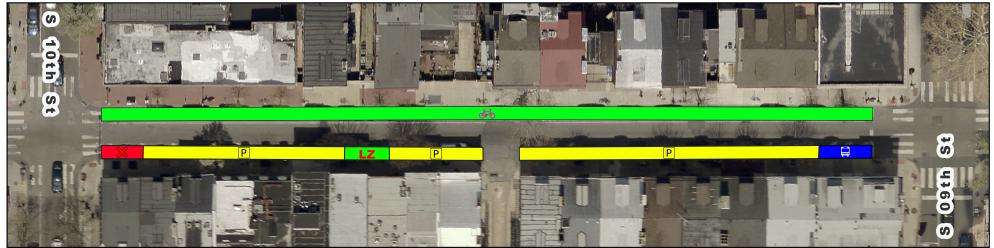

# Spruce/Pine Bike Lane Current vs Proposed Conditions Spruce St from 10th St to 9th St

## **Existing**