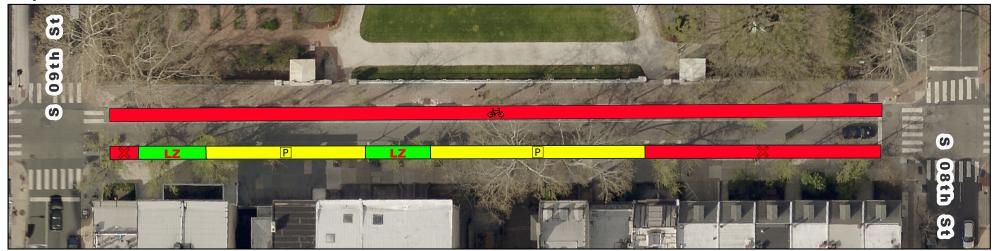

# **Spruce/Pine Bike Lane Current vs Proposed Conditions** Spruce St from 9th St to 8th St

## **Existing**