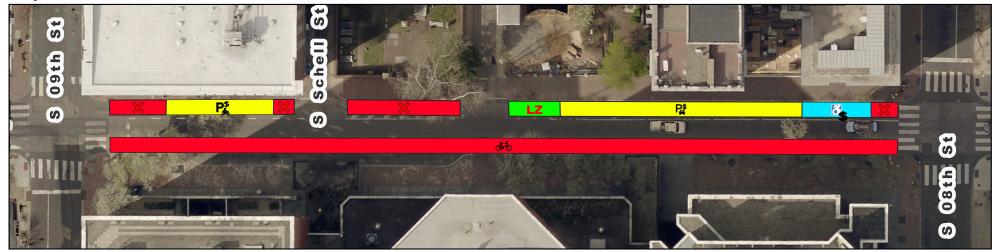

# **Spruce/Pine Bike Lane Current vs Proposed Conditions** Spruce St from 9th St to 8th St

## **Existing**

#### **Proposed**