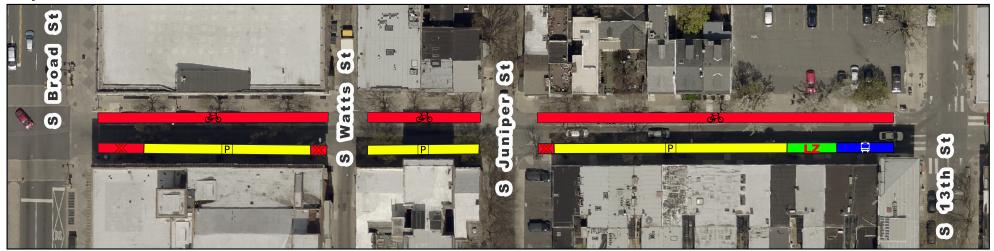

# **Spruce/Pine Bike Lane Current vs Proposed Conditions Spruce St from Broad St to 13th St**

## **Proposed**