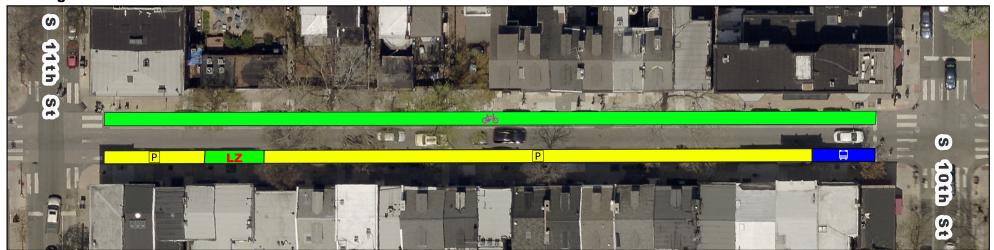

# **Spruce/Pine Bike Lane Current vs Proposed Conditions** Spruce St from 11th St to 10th St

### **Existing**

#### **Proposed**