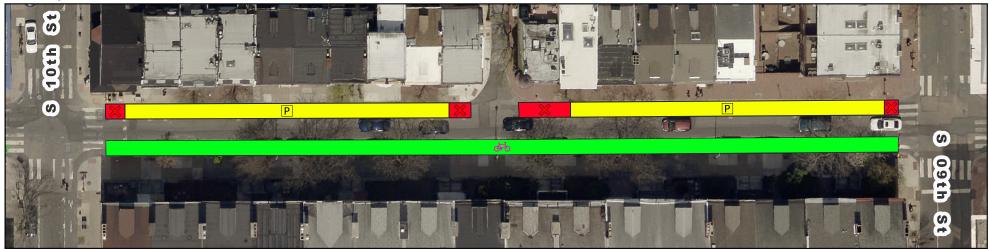

# Spruce/Pine Bike Lane Current vs Proposed Conditions Spruce St from 10th St to 9th St

## **Existing**

#### **Proposed**