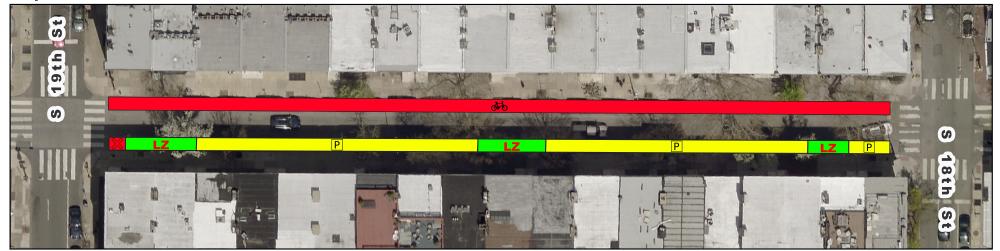

# **Spruce/Pine Bike Lane Current vs Proposed Conditions** Spruce St from 19th St to 18th St

## **Proposed**