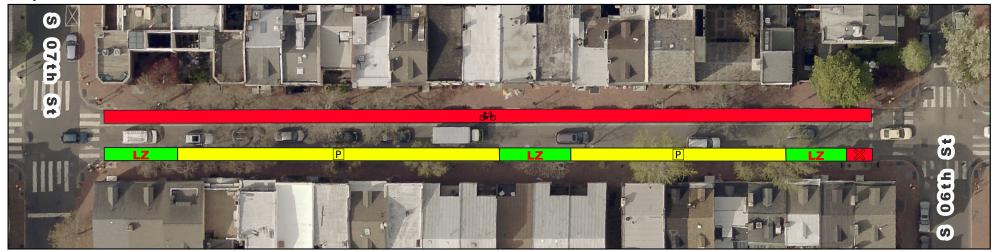

# **Spruce/Pine Bike Lane Current vs Proposed Conditions** Spruce St from 7th St to 6th St

#### **Proposed**