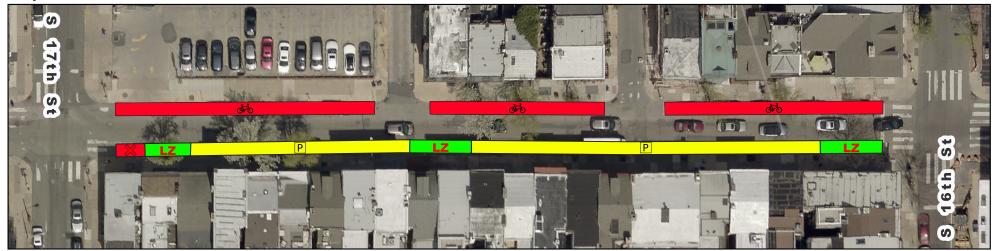

# **Spruce/Pine Bike Lane Current vs Proposed Conditions** Spruce St from 17th St to 16th St

## **Proposed**