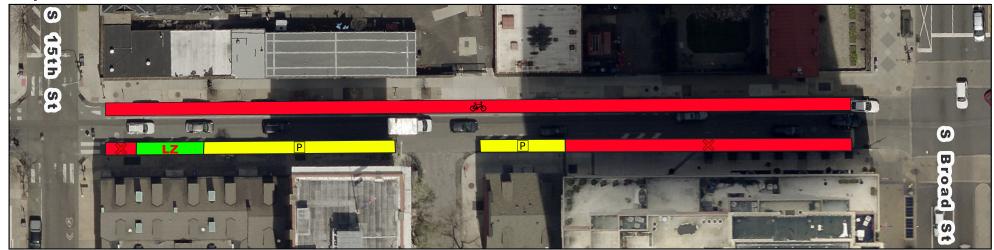

# **Spruce/Pine Bike Lane Current vs Proposed Conditions Spruce St from 15th St to Broad St**

### **Existing**

# **Proposed**