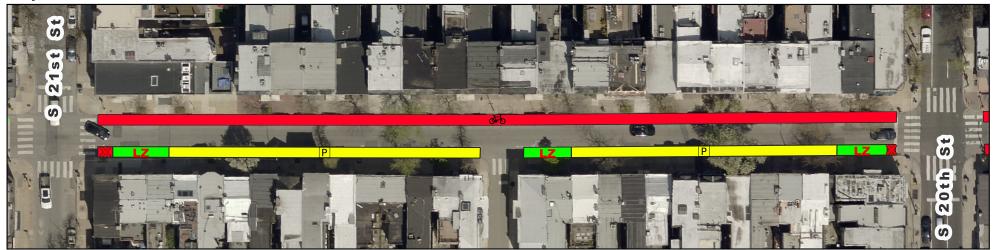

# **Spruce/Pine Bike Lane Current vs Proposed Conditions** Spruce St from 21st St to 20th St

# **Proposed**