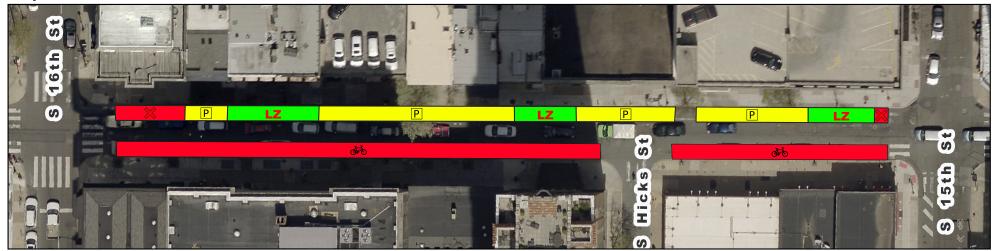

# **Spruce/Pine Bike Lane Current vs Proposed Conditions** Spruce St from 16th St to 15th St

#### **Proposed**