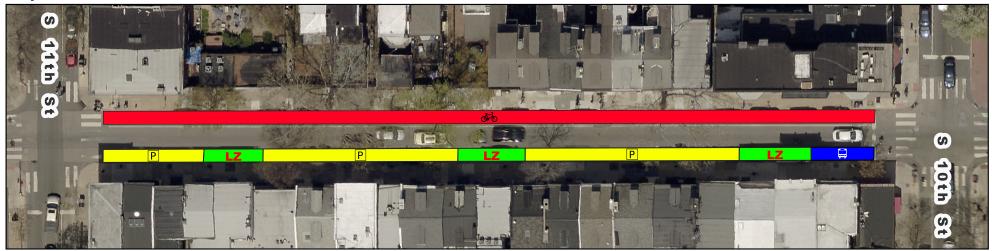

# Spruce/Pine Bike Lane Current vs Proposed Conditions Spruce St from 10th St to 9th St

## **Existing**

#### **Proposed**