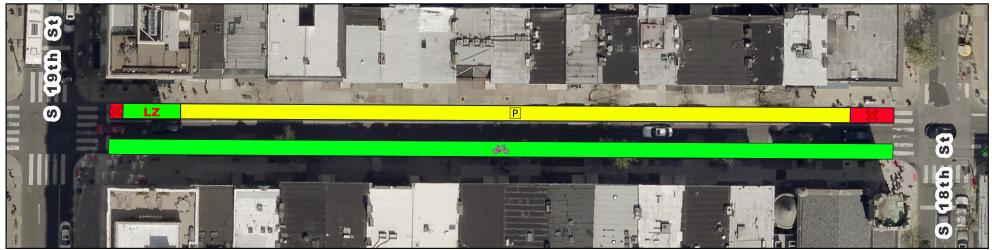

# **Spruce/Pine Bike Lane Current vs Proposed Conditions** Spruce St from 19th St to 18th St

### **Existing**

## **Proposed**