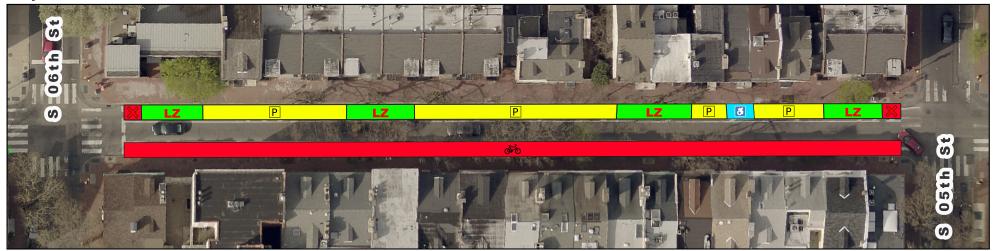

# **Spruce/Pine Bike Lane Current vs Proposed Conditions** Spruce St from 6th St to 5th St

## **Proposed**